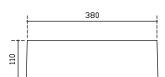

## SmartB round Ø380 above counter basin

SB04670

Waste assembly supplied: No

## **Finishes Available:**



<sup>\*</sup>this colour is made to order



## INFORMATION

The Smart B collection is all about light shapes, simple design and reduced thickness. The collection offers an array of washbasins in a variety of sizes and colours.

## CARE AND MAINTENANCE

- All surfaces should be frequent cleaned with a mixture of mild, pH neutral soap and warm water with a soft cloth
- Do not use abrasive clothes, scouring pads on surfaces
- Do not use harsh cleaning agents i.e. cream cleaners or citrus based cleaners (see cleaning leaflet for comprehesive list)