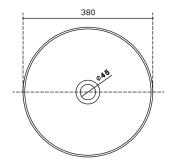

## SmartB round Ø380 above counter basin

SB04670

Waste assembly supplied: No

## **Finishes Available:**



<sup>\*</sup>this colour is made to order



## INFORMATION

The Smart B collection is all about light shapes, simple design and reduced thickness. The collection offers an array of washbasins in a variety of sizes and colours.

## CARE AND MAINTENANCE

- All surfaces should be frequent cleaned with a mixture of mild, pH neutral soap and warm water with a soft cloth
- Do not use abrasive clothes, scouring pads on surfaces
- Do not use harsh cleaning agents i.e. cream cleaners or citrus based cleaners (see cleaning leaflet for comprehesive list)