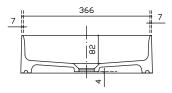

## SmartB round Ø380 above counter basin

SB04670

Waste assembly supplied: No

## **Finishes Available:**



<sup>\*</sup>this colour is made to order



## INFORMATION

The Smart B collection is all about light shapes, simple design and reduced thickness. The collection offers an array of washbasins in a variety of sizes and colours.

## CARE AND MAINTENANCE

- All surfaces should be frequent cleaned with a mixture of mild, pH neutral soap and warm water with a soft cloth
- Do not use abrasive clothes, scouring pads on surfaces
- Do not use harsh cleaning agents i.e. cream cleaners or citrus based cleaners (see cleaning leaflet for comprehesive list)