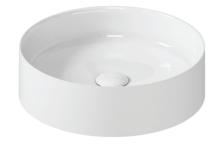

## SmartB round Ø380 above counter basin

SB04670

Waste assembly supplied: No

## INFORMATION

The Smart B collection is all about light shapes, simple design and reduced thickness. The collection offers an array of washbasins in a variety of sizes and colours.