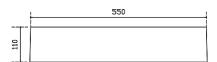

## SmartB 550 x 380 above counter basin

SB04675

Waste assembly supplied: No

## **Finishes Available:**



<sup>\*</sup>this colour is made to order



## INFORMATION

The Smart B collection is all about light shapes, simple design and reduced thickness. The collection offers an array of washbasins in a variety of sizes and colours.

## CARE AND MAINTENANCE

- All surfaces should be frequent cleaned with a mixture of mild, pH neutral soap and warm water with a soft cloth
- Do not use abrasive clothes, scouring pads on surfaces
- Do not use harsh cleaning agents i.e. cream cleaners or citrus based cleaners (see cleaning leaflet for comprehesive list)