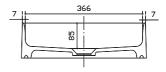

## SmartB 550 x 380 above counter basin

SB04675

Waste assembly supplied: No

## **Finishes Available:**



<sup>\*</sup>this colour is made to order



## INFORMATION

The Smart B collection is all about light shapes, simple design and reduced thickness. The collection offers an array of washbasins in a variety of sizes and colours.

## CARE AND MAINTENANCE

- All surfaces should be frequent cleaned with a mixture of mild, pH neutral soap and warm water with a soft cloth
- Do not use abrasive clothes, scouring pads on surfaces
- Do not use harsh cleaning agents i.e. cream cleaners or citrus based cleaners (see cleaning leaflet for comprehesive list)