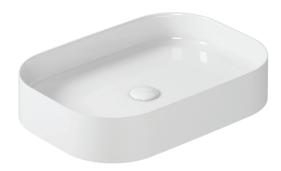

## SmartB 550 x 380 above counter basin

SB04675

Waste assembly supplied: No

## INFORMATION

The Smart B collection is all about light shapes, simple design and reduced thickness. The collection offers an array of washbasins in a variety of sizes and colours.