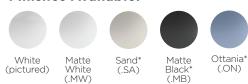

## SmartB 550 x 380 above counter basin

SB04675

Waste assembly supplied: No

## **Finishes Available:**



<sup>\*</sup>this colour is made to order



## INFORMATION

The Smart B collection is all about light shapes, simple design and reduced thickness. The collection offers an array of washbasins in a variety of sizes and colours.

## CARE AND MAINTENANCE

- All surfaces should be frequent cleaned with a mixture of mild, pH neutral soap and warm water with a soft cloth
- Do not use abrasive clothes, scouring pads on surfaces
- Do not use harsh cleaning agents i.e. cream cleaners or citrus based cleaners (see cleaning leaflet for comprehesive list)