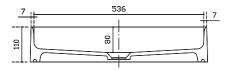

## SmartB 550 x 380 above counter basin

SB04675

Waste assembly supplied: No

## **Finishes Available:**



<sup>\*</sup>this colour is made to order



## INFORMATION

The Smart B collection is all about light shapes, simple design and reduced thickness. The collection offers an array of washbasins in a variety of sizes and colours.

## CARE AND MAINTENANCE

- All surfaces should be frequent cleaned with a mixture of mild, pH neutral soap and warm water with a soft cloth
- Do not use abrasive clothes, scouring pads on surfaces
- Do not use harsh cleaning agents i.e. cream cleaners or citrus based cleaners (see cleaning leaflet for comprehesive list)