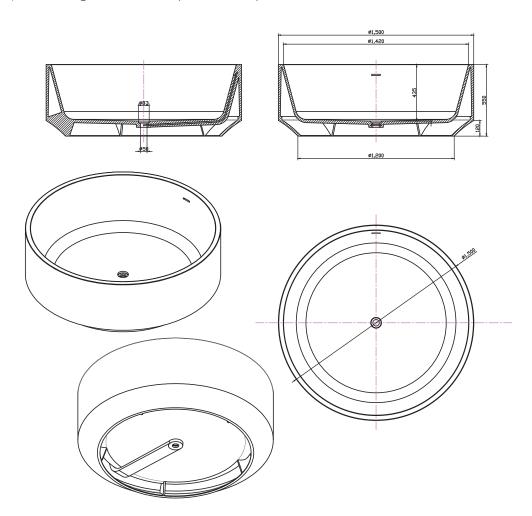

## **Venn 1500 Round Solid Surface Bath**

VE31295

Material: Solid Surface

Finish: White

Weight when empty: 210kg

Overflow: Yes

Waste assembly supplied: Yes - white finish on pop-up waste

Finishes available:

Dimensions are in millimeters and are subject to manufacturing variations.

Streamline Products reserves the right to vary specifications at any time without notice. Information provided within this specification sheet is correct at the date of printing. Please confirm all particulars with your sales consultant prior to purchase. Version: 1 - June 2023