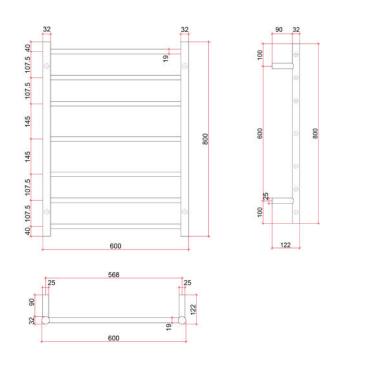

## Thermorail 240V Ladder Towel Rail

Electric Heated Towel Rail for use in bathrooms

Note: All dimensions are in millimeters (mm)

| Stock Code | Finish      | Size (mm)          | Output (W) | No. of Bars |
|------------|-------------|--------------------|------------|-------------|
| BS44MW     | Satin White | W600 x H800 x D122 | 80         | 7           |