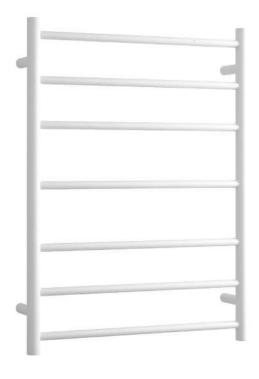

## Thermorail 240V Ladder Towel Rail

Electric Heated Towel Rail for use in bathrooms

Note: All dimensions are in millimeters (mm)

| Stock Code | Finish      | Size (mm)          | Output (W) | No. of Bars |
|------------|-------------|--------------------|------------|-------------|
| BS44MW     | Satin White | W600 x H800 x D122 | 80         | 7           |