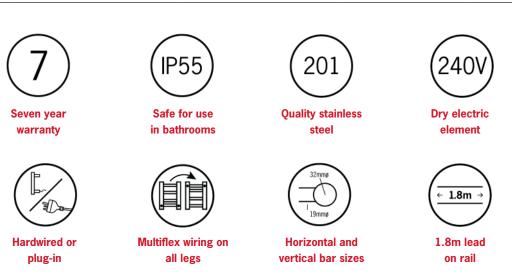

## Thermorail 240V Ladder Towel Rail

Electric Heated Towel Rail for use in bathrooms

Note: All dimensions are in millimeters (mm)

| Stock Code | Finish      | Size (mm)          | Output (W) | No. of Bars |
|------------|-------------|--------------------|------------|-------------|
| BS44MW     | Satin White | W600 x H800 x D122 | 80         | 7           |

**PLEASE NOTE:** Specifications are for information purposes only. Whilst every effort has been made to ensure the product specifications are accurate, due to continuing product development and improvement the specifications are subject to change. Specifications can be used to rough in and fit timber supports in the wall however we recommend no holes are drilled without having the product on site or verifying the details with the manufacturer. Thermogroup cannot be held liable or responsible for errors due to updated specifications.