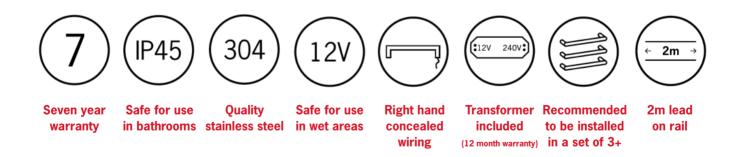

## **Thermorail 12V Horizontal Towel Rail**

Electric Heated Towel Rails for use in bathrooms

Note: All dimensions are in millimeters (mm)

Rails are sold individually.

| Stock Code | Finish        | Size (mm)         | Output (W) | No. of Bars |
|------------|---------------|-------------------|------------|-------------|
| DSR6BB     | Brushed Brass | W632 x H32 x D100 | 23         | 1           |