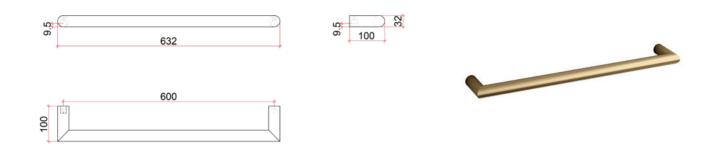

## **Thermorail 12V Horizontal Towel Rail**

Electric Heated Towel Rails for use in bathrooms

Note: All dimensions are in millimeters (mm)

Rails are sold individually.

| Stock Code | Finish        | Size (mm)         | Output (W) | No. of Bars |
|------------|---------------|-------------------|------------|-------------|
| DSR6BB     | Brushed Brass | W632 x H32 x D100 | 23         | 1           |