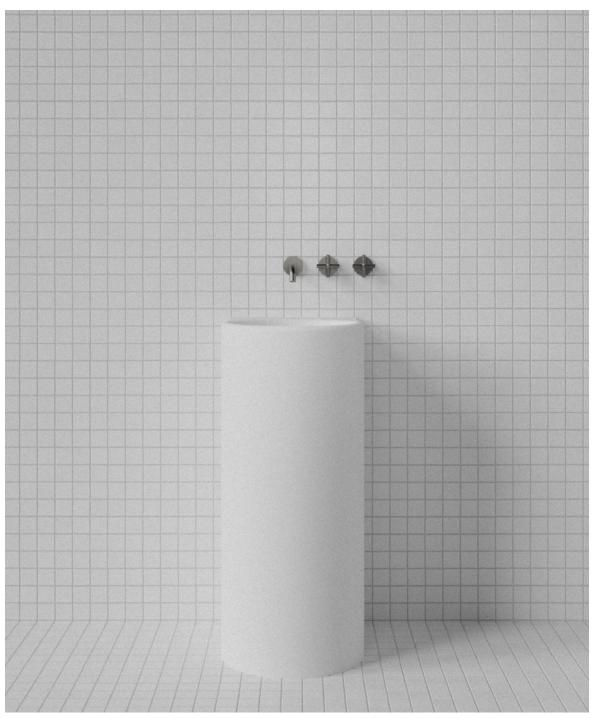

**Deco Pedestal Basin by Thomas Coward** 

M.W.C.

## **Deco Pedestal Basin DEC005**

Ο

Solid Surface care:

Clean with a soapy sponge, followed by a rinse. For stubborn stains such as lime scale or soap build up use a mild abrasive cleaner like Gumption® paste, Jif® cream or Ajax® cream or powder – use with a soft damp cloth in wide circular motions.

\* All sizes nominal. Basins +/- 5mm. Baths +/- 10mm.

MAINS WATER CO. mainswater.co h20@mainswater.co

410 x 510 x 950 \* Material: **Matt Solid Surface Colour:** Matt White **Product: Pedestal Basin Design: Thomas Coward** 

WxDxH: