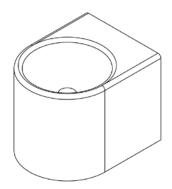

## Deco Wall Mounted Basin DEC006

WxDxH: 410 x 510 x 500 \* Material: Matt Solid Surface Colour: Matt White Product: Wall Basin Design: Thomas Coward

Solid Surface care:

Clean with a soapy sponge, followed by a rinse. For stubborn stains such as lime scale or soap build up use a mild abrasive cleaner like Gumption® paste, Jif® cream or Ajax® cream or powder – use with a soft damp cloth in wide circular motions.