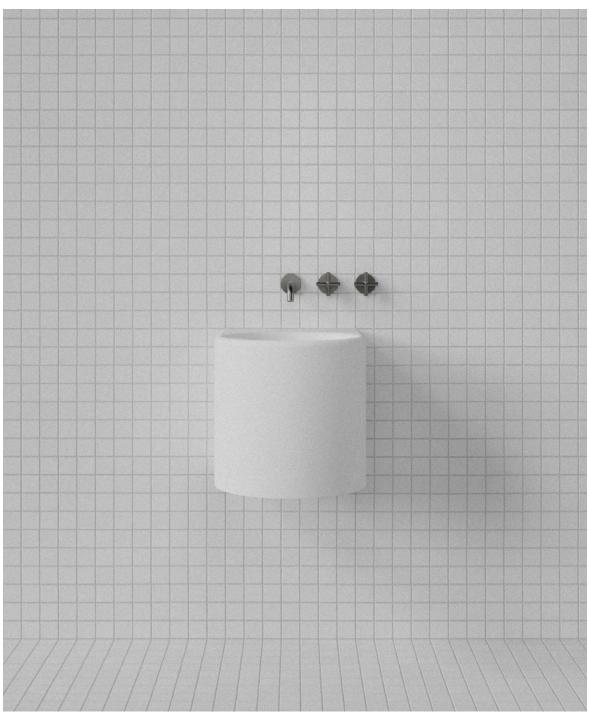

## Deco Wall Mounted Basin DEC006

WxDxH: 410 x 510 x 500 \* Material: Matt Solid Surface Colour: Matt White Product: Wall Basin Design: Thomas Coward

Solid Surface care:

Clean with a soapy sponge, followed by a rinse. For stubborn stains such as lime scale or soap build up use a mild abrasive cleaner like Gumption® paste, Jif® cream or Ajax® cream or powder – use with a soft damp cloth in wide circular motions.