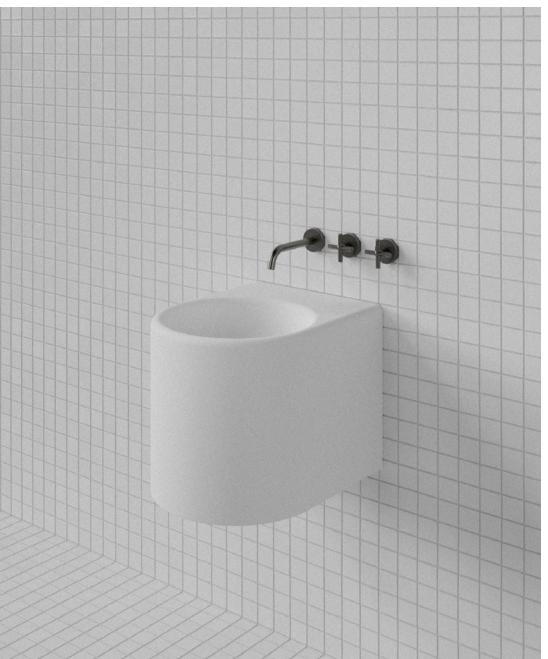

## Deco Wall Mounted Basin DEC006

WxDxH: 410 x 510 x 500 \* Material: Matt Solid Surface Colour: Matt White Product: Wall Basin Design: Thomas Coward

Solid Surface care:

Clean with a soapy sponge, followed by a rinse. For stubborn stains such as lime scale or soap build up use a mild abrasive cleaner like Gumption® paste, Jif® cream or Ajax® cream or powder – use with a soft damp cloth in wide circular motions.