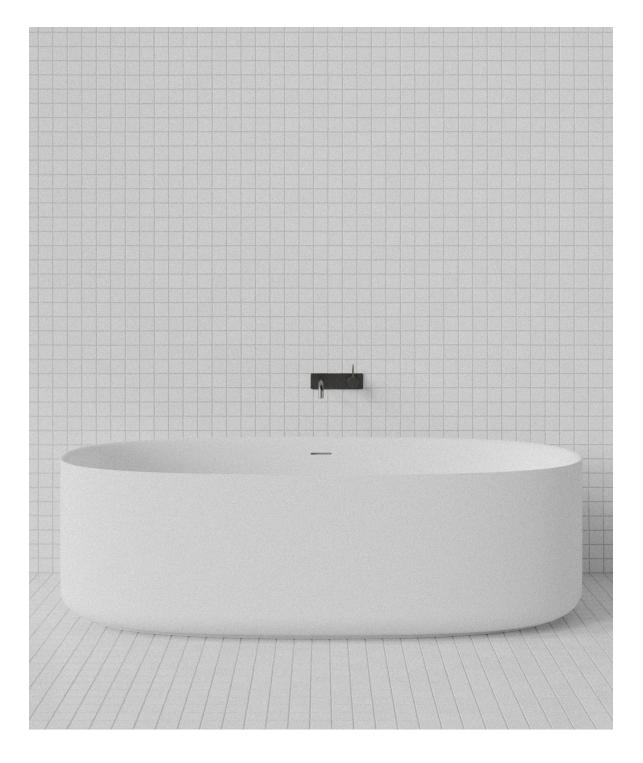

## Sulis Bath

WxDxH: 1,750 x 850 x 525 \* Material: Matt Solid Surface Colour:

Matt White Product:

**Freestanding Bath** 

**Design:** Ross Gardam

Solid Surface care: Clean with a soapy sponge, followed by a rinse. For stubborn stains such as lime scale or soap build up use a mild abrasive cleaner like Gumption® paste, Jif® cream or Ajax® cream or powder – use with a soft damp cloth in wide circular motions.