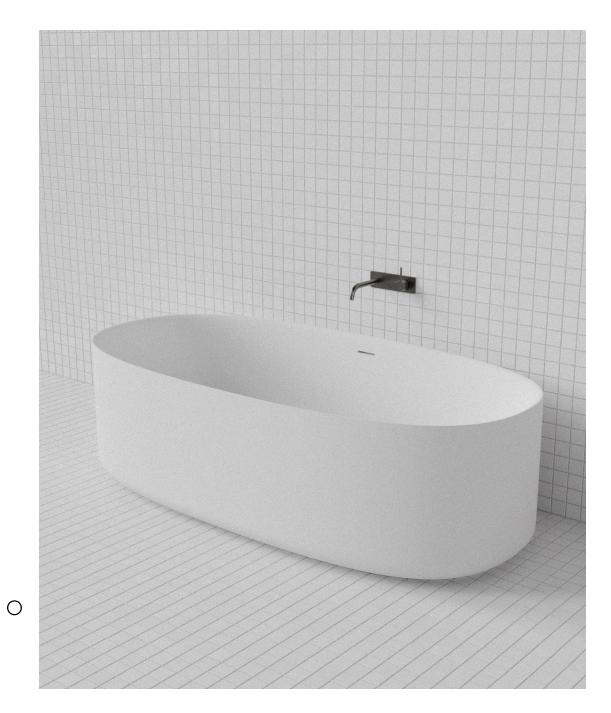

## Sulis Bath

WxDxH: 1,750 x 850 x 525 \* Material: Matt Solid Surface Colour:

Matt White Product:

**Freestanding Bath** 

**Design:** Ross Gardam

Solid Surface care: Clean with a soapy sponge, followed by a rinse. For stubborn stains such as lime scale or soap build up use a mild abrasive cleaner like Gumption® paste, Jif® cream or Ajax® cream or powder – use with a soft damp cloth in wide circular motions.