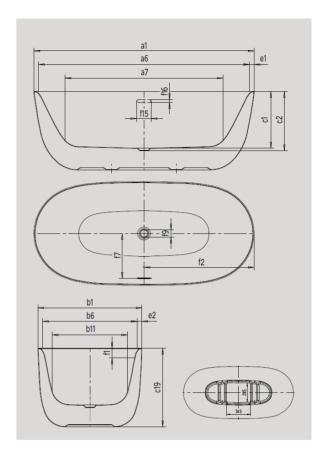

| Model No.                                                |                                 | 1050-4034 | 1051-4034 |
|----------------------------------------------------------|---------------------------------|-----------|-----------|
| External length                                          | a <sub>1</sub>                  | 1630      | 1730 mm   |
| Internal length (top)                                    | a <sub>e</sub>                  | 1560      | 1660 mm   |
| Internal length (bottom)                                 | a <sub>7</sub>                  | 1171      | 1275 mm   |
| External width                                           | b <sub>1</sub>                  | 770       | 820 mm    |
| Internal width (top)                                     | b <sub>6</sub>                  | 700       | 750 mm    |
| Internal width (bottom)                                  | b <sub>11</sub>                 | 556       | 606 mm    |
| Depth inside                                             | C <sub>1</sub>                  | 419       | 419 mm    |
| Depth incl. waste hole                                   | C <sub>2</sub>                  | 439       | 439 mm    |
| Height of bath                                           | C <sub>19</sub>                 | 580       | 580 mm    |
| Width of rim (foot end; long side)                       | e <sub>1</sub> ; e <sub>2</sub> | 35; 35    | 35; 35 mm |
| Distance top edge to centre of overflow hole             | $f_{\underline{1}}$             | 70        | 70 mm     |
| Distance bath edge to centre of waste hole               | $f_2$                           | 815       | 865 mm    |
| Distance centre of waste hole to centre of overflow hole | f <sub>7</sub>                  | 331       | 356 mm    |
| Diameter of waste hole                                   | f <sub>9</sub>                  | Ø 52      | Ø 52 mm   |
| Width of overflow hole                                   | f <sub>15</sub>                 | 108       | 108 mm    |
| Height of overflow hole                                  | f <sub>16</sub>                 | 19        | 19 mm     |
| Net weight                                               |                                 | 95        | 105 kg    |
| Water volume                                             |                                 | 148       | 186।      |