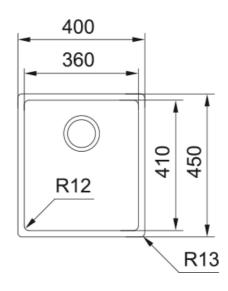

| Aspect                 |                   |
|------------------------|-------------------|
| Sink type              | Bowl (no drainer) |
| Material type          | Stainless steel   |
| Number of bowls        | 1                 |
| Colour                 | Steel             |
| Finish                 | Prebrushed N4     |
| Dimensions             |                   |
| Overall length         | 400.0             |
| Overall depth          | 450.0             |
| Length                 | 360.0             |
| Depth                  | 410.0             |
| Height                 | 200.0             |
| Installation           |                   |
| Cabinet size           | 45 cm             |
| Product features       |                   |
| Installation type      | Flushmount        |
| Installation type      | Topmount          |
| Installation type      | Undermount        |
| Waste outlet           | 3 1/2"            |
| Position of drainer    | No drainer        |
| Product identification |                   |
| Brand                  | FRANKE            |
| Product family         | Maris             |
| Range                  | Box               |
| Properties             |                   |
| Drainer                | No drainer        |
| Reversible             | No                |
| Tap ledge              | No                |