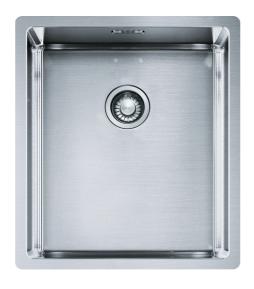

## **BOX210-36 Bolero Single Bowl Sink | 101.0382.520**

With its tight radius corners, minimalist waste, and shimmering stainless steel construction, this Franke Bolero sink will make a neat addition to any contemporary kitchen.