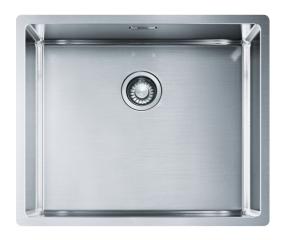

## **BOX210-50 Bolero Single Bowl Sink | 101.0382.561**

With its tight radius corners, minimalist waste, and shimmering stainless steel construction, this Franke Bolero sink will make a neat addition to any contemporary kitchen.