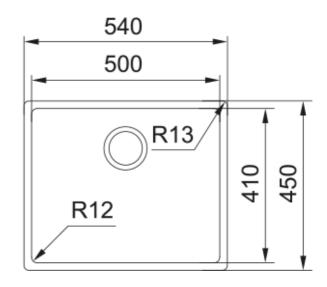

| ct         gpe         Bowl (n           al type         Stainles           er of bowls         1           Steel         Prebrus           nsions         540.0           Il length         540.0           Il depth         450.0           al depth         200.0           Illation         200.0           et size         55 cm           act features         Flushm           action type         Flushm           action type         Undern           outlet         3 1/2"           on of drainer         No drainer           uct identification |          |
|---------------------------------------------------------------------------------------------------------------------------------------------------------------------------------------------------------------------------------------------------------------------------------------------------------------------------------------------------------------------------------------------------------------------------------------------------------------------------------------------------------------------------------------------------------------|----------|
| Stainleser of bowls                                                                                                                                                                                                                                                                                                                                                                                                                                                                                                                                           | ss steel |
| Steel                                                                                                                                                                                                                                                                                                                                                                                                                                                                                                                                                         |          |
| Steel                                                                                                                                                                                                                                                                                                                                                                                                                                                                                                                                                         | hed N4   |
| Prebrus           nsions         540.0           Il length         540.0           Il depth         450.0           n         500.0           410.0         200.0           Ilation         200.0           et size         55 cm           uct features         Flushm           ation type         Topmo           ation type         Undern           outlet         3 1/2"                                                                                                                                                                                | hed N4   |
| Prebrus           nsions         540.0           Il length         540.0           Il depth         450.0           n         500.0           410.0         200.0           Ilation         200.0           et size         55 cm           uct features         Flushm           ation type         Topmo           ation type         Undern           outlet         3 1/2"                                                                                                                                                                                | hed N4   |
| I length                                                                                                                                                                                                                                                                                                                                                                                                                                                                                                                                                      |          |
|                                                                                                                                                                                                                                                                                                                                                                                                                                                                                                                                                               |          |
|                                                                                                                                                                                                                                                                                                                                                                                                                                                                                                                                                               |          |
| 500.0           410.0           200.0           Illation           et size         55 cm           uct features           ation type         Flushm           ation type         Topmo           ation type         Undern           outlet         3 1/2"                                                                                                                                                                                                                                                                                                    |          |
| 410.0 200.0  Illation et size 55 cm  uct features etion type Flushm etion type Topmo etion type Undern outlet 3 1/2"                                                                                                                                                                                                                                                                                                                                                                                                                                          |          |
| 200.0  Illation  et size 55 cm  uct features  ation type Flushm  ation type Topmo ation type Undern  outlet 3 1/2"                                                                                                                                                                                                                                                                                                                                                                                                                                            |          |
| Ilation et size 55 cm uct features etion type Flushm etion type Topmo etion type Undern outlet 3 1/2"                                                                                                                                                                                                                                                                                                                                                                                                                                                         |          |
| act features  ation type  ation type  Topmo ation type  Undern outlet  3 1/2"                                                                                                                                                                                                                                                                                                                                                                                                                                                                                 |          |
| ation type Flushmation type Topmo<br>ation type Undernoutlet 3 1/2"                                                                                                                                                                                                                                                                                                                                                                                                                                                                                           |          |
| ation type Topmo ation type Undern outlet 3 1/2"                                                                                                                                                                                                                                                                                                                                                                                                                                                                                                              |          |
| outlet Undern 3 1/2"                                                                                                                                                                                                                                                                                                                                                                                                                                                                                                                                          | ount     |
| outlet Undern 3 1/2"                                                                                                                                                                                                                                                                                                                                                                                                                                                                                                                                          | unt      |
| outlet 3 1/2"                                                                                                                                                                                                                                                                                                                                                                                                                                                                                                                                                 | ount     |
| n of drainer No drai                                                                                                                                                                                                                                                                                                                                                                                                                                                                                                                                          |          |
| ust identification                                                                                                                                                                                                                                                                                                                                                                                                                                                                                                                                            | ner      |
| ict identification                                                                                                                                                                                                                                                                                                                                                                                                                                                                                                                                            |          |
| FRANKI                                                                                                                                                                                                                                                                                                                                                                                                                                                                                                                                                        | <u> </u> |
| t family Maris                                                                                                                                                                                                                                                                                                                                                                                                                                                                                                                                                |          |
| Box                                                                                                                                                                                                                                                                                                                                                                                                                                                                                                                                                           |          |
| erties                                                                                                                                                                                                                                                                                                                                                                                                                                                                                                                                                        |          |
| r No drai                                                                                                                                                                                                                                                                                                                                                                                                                                                                                                                                                     |          |
| sible No                                                                                                                                                                                                                                                                                                                                                                                                                                                                                                                                                      | ner      |
| dge No                                                                                                                                                                                                                                                                                                                                                                                                                                                                                                                                                        | ner      |