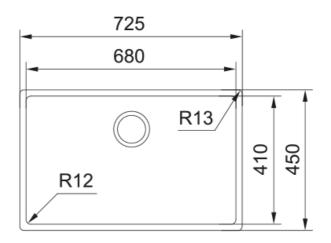

| Sink type              | Bowl (no drainer) |
|------------------------|-------------------|
| Material type          | Stainless steel   |
| Number of bowls        | 1                 |
| Colour                 | Steel             |
| Finish                 | Prebrushed N4     |
| Dimensions             |                   |
| Overall length         | 720.0             |
| Overall depth          | 450.0             |
| Length                 | 680.0             |
| Depth                  | 410.0             |
| Height                 | 200.0             |
| Installation           |                   |
| Cabinet size           | 80 cm             |
| Product features       |                   |
| Installation type      | Flushmount        |
| Installation type      | Topmount          |
| Installation type      | Undermount        |
| Waste outlet           | 3 1/2"            |
| Position of drainer    | No drainer        |
| Product identification |                   |
| Brand                  | FRANKE            |
| Product family         | Maris             |
| Range                  | Вох               |
| Properties             |                   |
| Drainer                | No drainer        |
| Reversible             | No                |
| Tap ledge              | No                |