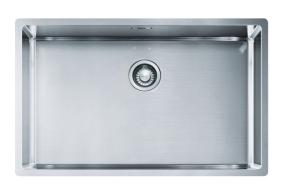

## **BOX210-68 Bolero Single Bowl Sink | 101.0382.562**

With its tight radius corners, minimalist waste, and shimmering stainless steel construction, this Franke Bolero sink will make a neat addition to any contemporary kitchen.