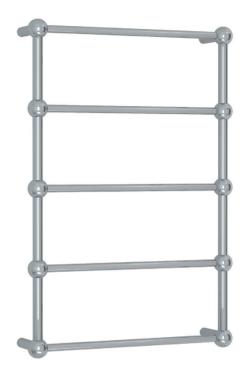

## **Thermorail 240V Ladder Towel Rail**

Electric Heated Towel Rail for use in bathrooms

Note: All dimensions are in millimeters (mm)

PLEASE NOTE: Specifications are for information purposes only. Whilst every effort has been made to ensure the product specifications are accurate, due to continuing product development and improvement the specifications are subject to change. Specifications can be used to rough in and fit timber supports in the wall however we recommend no holes are drilled without having the product on site or verifying the details with the manufacturer. Thermogroup cannot be held liable or responsible for errors due to updated specifications.