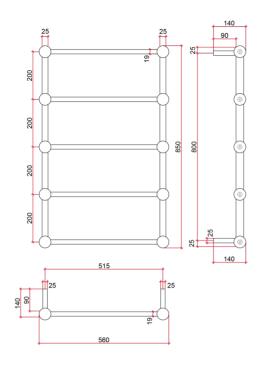

## **Thermorail 240V Ladder Towel Rail**

Electric Heated Towel Rail for use in bathrooms

Note: All dimensions are in millimeters (mm)

PLEASE NOTE: Specifications are for information purposes only. Whilst every effort has been made to ensure the product specifications are accurate, due to continuing product development and improvement the specifications are subject to change. Specifications can be used to rough in and fit timber supports in the wall however we recommend no holes are drilled without having the product on site or verifying the details with the manufacturer. Thermogroup cannot be held liable or responsible for errors due to updated specifications.