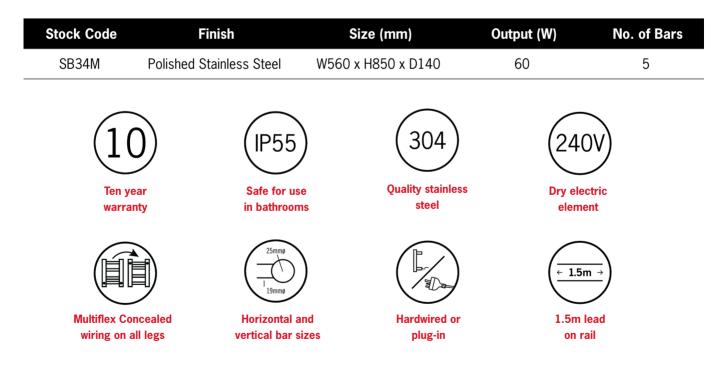

## **Thermorail 240V Ladder Towel Rail**

Electric Heated Towel Rail for use in bathrooms

Note: All dimensions are in millimeters (mm)

PLEASE NOTE: Specifications are for information purposes only. Whilst every effort has been made to ensure the product specifications are accurate, due to continuing product development and improvement the specifications are subject to change. Specifications can be used to rough in and fit timber supports in the wall however we recommend no holes are drilled without having the product on site or verifying the details with the manufacturer. Thermogroup cannot be held liable or responsible for errors due to updated specifications.