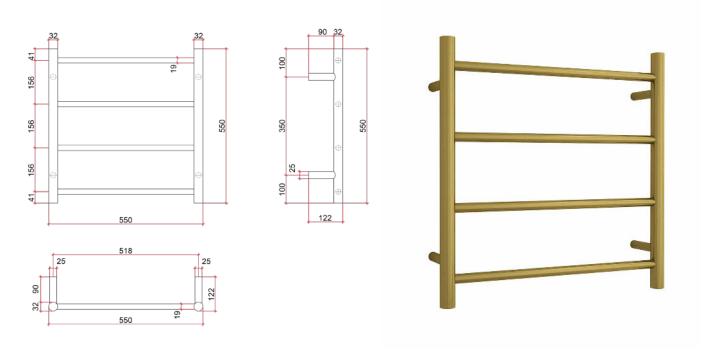

## Thermorail 240V Ladder Towel Rail

Electric Heated Towel Rail for use in bathrooms

Note: All dimensions are in millimeters (mm)

| Stock Code | Finish       | Size (mm)          | Output (W) | No. of Bars |
|------------|--------------|--------------------|------------|-------------|
| SR25MBG    | Brushed Gold | W550 x H550 x D122 | 41         | 4           |