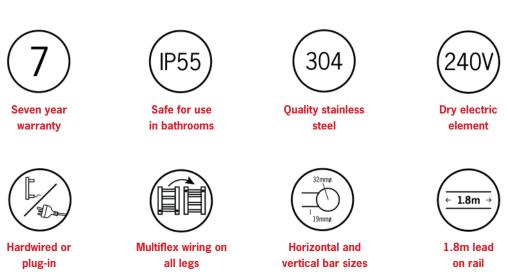

## Thermorail 240V Ladder Towel Rail

Electric Heated Towel Rail for use in bathrooms

Note: All dimensions are in millimeters (mm)

| Stock Code | Finish       | Size (mm)          | Output (W) | No. of Bars |
|------------|--------------|--------------------|------------|-------------|
| SR25MBG    | Brushed Gold | W550 x H550 x D122 | 41         | 4           |