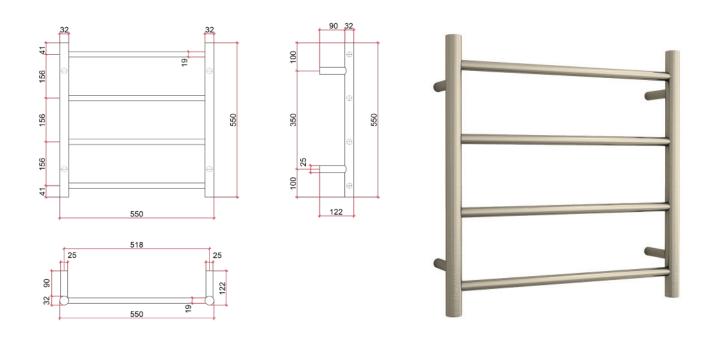

## Thermorail 240V Ladder Towel Rail

Electric Heated Towel Rail for use in bathrooms

Note: All dimensions are in millimeters (mm)

| Stock Code | Finish         | Size (mm)          | Output (W) | No. of Bars |
|------------|----------------|--------------------|------------|-------------|
| SR25MBN    | Brushed Nickel | W550 x H550 x D122 | 41         | 4           |
|            |                |                    |            |             |