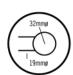

Seven year warranty

Safe for use in bathrooms

Quality stainless steel

Dry electric element

Hardwired or plug-in

Multiflex wiring on all legs

Horizontal and vertical bar sizes

1.8m lead on rail