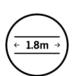

Seven year warranty

Safe for use in bathrooms

Quality stainless steel

Dry electric element

Hardwired or plug-in

Multiflex wiring on all legs

Horizontal and vertical bar sizes

1.8m lead on rail