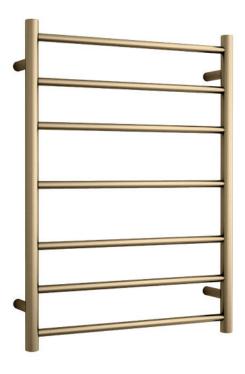

## Thermorail 240V Ladder Towel Rail

Electric Heated Towel Rail for use in bathrooms

Note: All dimensions are in millimeters (mm)

| Stock Code | Finish        | Size (mm)          | Output (W) | No. of Bars |
|------------|---------------|--------------------|------------|-------------|
| SR44MBB    | Brushed Brass | W600 x H800 x D122 | 80         | 7           |

Ten year warranty

Safe for use in bathrooms

Quality stainless steel

Dry electric element

Hardwired or plug-in

Multiflex wiring on all legs

Horizontal and vertical bar sizes

1.8m lead on rail