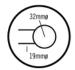

## Thermorail 240V Ladder Towel Rail

Electric Heated Towel Rail for use in bathrooms

Note: All dimensions are in millimeters (mm)

| Stock Code | Finish        | Size (mm)          | Output (W) | No. of Bars |
|------------|---------------|--------------------|------------|-------------|
| SR44MBB    | Brushed Brass | W600 x H800 x D122 | 80         | 7           |