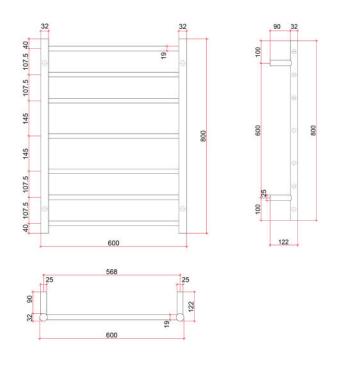

## Thermorail 240V Ladder Towel Rail

Electric Heated Towel Rail for use in bathrooms

Note: All dimensions are in millimeters (mm)

| Stock Code | Finish        | Size (mm)          | Output (W) | No. of Bars |
|------------|---------------|--------------------|------------|-------------|
| SR44MBB    | Brushed Brass | W600 x H800 x D122 | 80         | 7           |

**PLEASE NOTE:** Specifications are for information purposes only. Whilst every effort has been made to ensure the product specifications are accurate, due to continuing product development and improvement the specifications are subject to change. Specifications can be used to rough in and fit timber supports in the wall however we recommend no holes are drilled without having the product on site or verifying the details with the manufacturer. Thermogroup cannot be held liable or responsible for errors due to updated specifications.