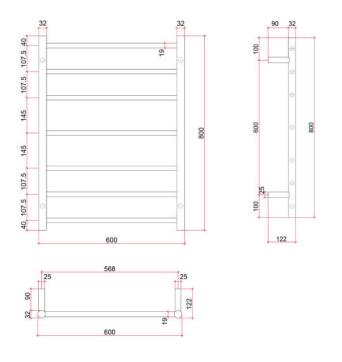

## Thermorail 240V Ladder Towel Rail

Electric Heated Towel Rail for use in bathrooms

Note: All dimensions are in millimeters (mm)

| Stock Code | Finish         | Size (mm)          | Output (W) | No. of Bars |
|------------|----------------|--------------------|------------|-------------|
| SR44MBN    | Brushed Nickel | W600 x H800 x D122 | 80         | 7           |

all legs

on rail

PLEASE NOTE: Specifications are for information purposes only. Whilst every effort has been made to ensure the product specifications are accurate, due to continuing product development and improvement the specifications are subject to change. Specifications can be used to rough in and fit timber supports in the wall however we recommend no holes are drilled without having the product on site or verifying the details with the manufacturer. Thermogroup cannot be held liable or responsible for errors due to updated specifications.