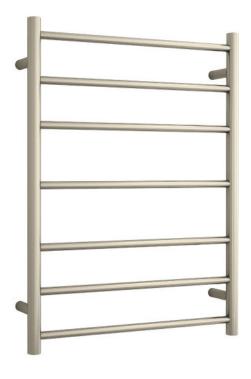

## Thermorail 240V Ladder Towel Rail

Electric Heated Towel Rail for use in bathrooms

Note: All dimensions are in millimeters (mm)

| Stock Code | Finish         | Size (mm)          | Output (W) | No. of Bars |
|------------|----------------|--------------------|------------|-------------|
| SR44MBN    | Brushed Nickel | W600 x H800 x D122 | 80         | 7           |