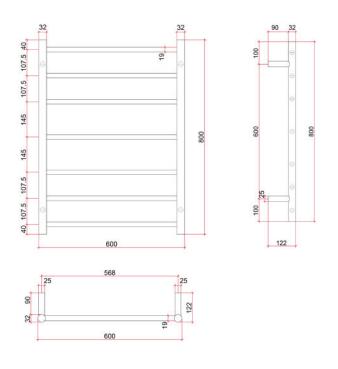

## Thermorail 240V Ladder Towel Rail

Electric Heated Towel Rail for use in bathrooms

Note: All dimensions are in millimeters (mm)

| Stock Code | Finish    | Size (mm)          | Output (W) | No. of Bars |
|------------|-----------|--------------------|------------|-------------|
| SR44MGM    | Gun Metal | W600 x H800 x D122 | 80         | 7           |