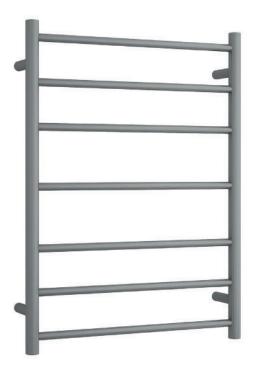

## Thermorail 240V Ladder Towel Rail

Electric Heated Towel Rail for use in bathrooms

Note: All dimensions are in millimeters (mm)

| Stock Code | Finish    | Size (mm)          | Output (W) | No. of Bars |
|------------|-----------|--------------------|------------|-------------|
| SR44MGM    | Gun Metal | W600 x H800 x D122 | 80         | 7           |