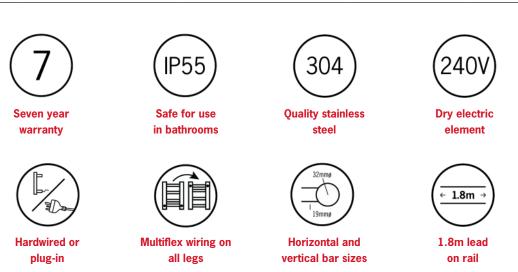

## Thermorail 240V Ladder Towel Rail

Electric Heated Towel Rail for use in bathrooms

Note: All dimensions are in millimeters (mm)

| Stock Code | Finish    | Size (mm)          | Output (W) | No. of Bars |
|------------|-----------|--------------------|------------|-------------|
| SR44MGM    | Gun Metal | W600 x H800 x D122 | 80         | 7           |