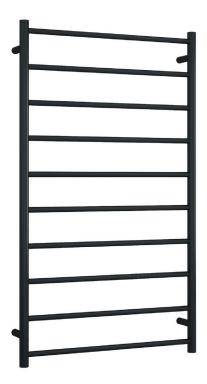

## **Thermorail 240V Ladder Towel Rail**

Electric Heated Towel Rail for use in bathrooms

Note: All dimensions are in millimeters (mm)

PLEASE NOTE: Specifications are for information purposes only. Whilst every effort has been made to ensure the product specifications are accurate, due to continuing product development and improvement the specifications are subject to change. Specifications can be used to rough in and fit timber supports in the wall however we recommend no holes are drilled without having the product on site or verifying the details with the manufacturer. Thermogroup cannot be held liable or responsible for errors due to updated specifications.