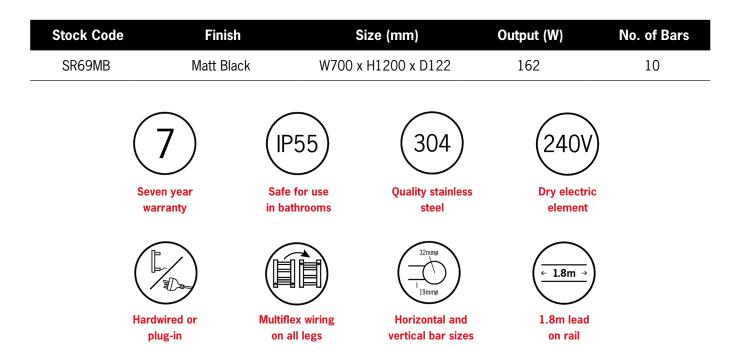

## **Thermorail 240V Ladder Towel Rail**

Electric Heated Towel Rail for use in bathrooms

Note: All dimensions are in millimeters (mm)

PLEASE NOTE: Specifications are for information purposes only. Whilst every effort has been made to ensure the product specifications are accurate, due to continuing product development and improvement the specifications are subject to change. Specifications can be used to rough in and fit timber supports in the wall however we recommend no holes are drilled without having the product on site or verifying the details with the manufacturer. Thermogroup cannot be held liable or responsible for errors due to updated specifications.