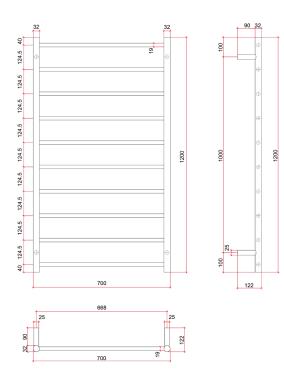

## **Thermorail 240V Ladder Towel Rail**

Electric Heated Towel Rail for use in bathrooms

Note: All dimensions are in millimeters (mm)

PLEASE NOTE: Specifications are for information purposes only. Whilst every effort has been made to ensure the product specifications are accurate, due to continuing product development and improvement the specifications are subject to change. Specifications can be used to rough in and fit timber supports in the wall however we recommend no holes are drilled without having the product on site or verifying the details with the manufacturer. Thermogroup cannot be held liable or responsible for errors due to updated specifications.