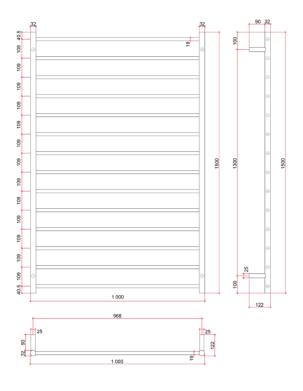

## **Thermorail 240V Ladder Towel Rail**

Electric Heated Towel Rail for use in bathrooms

Note: All dimensions are in millimeters (mm)

| Stock Code | Finish                   | Size (mm)            | Output (W) | No. of Bars |
|------------|--------------------------|----------------------|------------|-------------|
| SR99M      | Polished Stainless Steel | W1000 x H1500 x D122 | 244        | 14          |