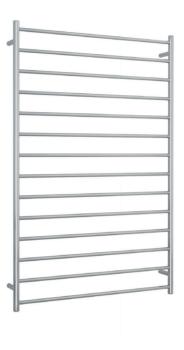

## **Thermorail 240V Ladder Towel Rail**

Electric Heated Towel Rail for use in bathrooms

Note: All dimensions are in millimeters (mm)

| Stock Code | Finish                   | Size (mm)            | Output (W) | No. of Bars |
|------------|--------------------------|----------------------|------------|-------------|
| SR99M      | Polished Stainless Steel | W1000 x H1500 x D122 | 244        | 14          |