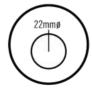

## **Thermorail 240V Vertical Towel Rail**

Note: All dimensions are in millimeters (mm)

Rails are sold individually.

| Stock Code | Finish        | Size (mm)          | Output (W) | No. of Bars |
|------------|---------------|--------------------|------------|-------------|
| VTH900BB   | Brushed Brass | W45 x H900 x D80mm | 15         | 1           |

Seven year warranty

Safe for use in bathrooms

Quality stainless steel

Dry electric element

One towel per bar recommended

Concealed wiring only

No hook available

Vertical bar size