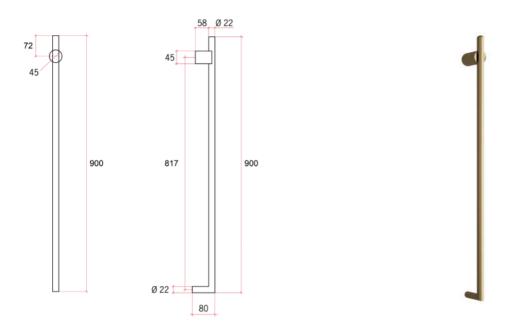

## **Thermorail 240V Vertical Towel Rail**

Note: All dimensions are in millimeters (mm)

Rails are sold individually.

| Stock Code | Finish        | Size (mm)          | Output (W) | No. of Bars |
|------------|---------------|--------------------|------------|-------------|
| VTH900BB   | Brushed Brass | W45 x H900 x D80mm | 15         | 1           |

Seven year warranty

Safe for use in bathrooms

Quality stainless steel

Dry electric element

One towel per bar recommended

Concealed wiring only

No hook available

Vertical bar size